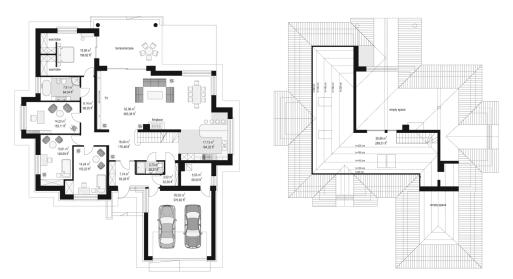

l, part of the night - with four rooms and part of the utility - with a garage and boiler room. In addition, you can freely use the space of attic - as a closed warehouse, or as open to the living room mezzanine (for example, a sports room or hobby). Phenomenal daily space, with emptiness of the living room and kitchen can be found on our visualization. Building through an extensive plan and large roof will not be the cheapest realization, but it certainly is worth the madness. Especially if you've lived previously in the house and spent half of your life running up the stairs and making full use of the upper floor. The used energy-saving materials, insulation and installation make house will not be expensive to maintain. There is also available mirror version of this house plan.

Rzuty:



#### Elewacje:



MG Projekt Pracownia Architektoniczna s.c. ul. Uczniowska 14 03-112 Warszawa tel.: 22 676 66 83, 22 676 66 88, fax: 22 676 66 82, mob.: 600 392 884, tylko przedstawiciele 606 200 136, www.mgprojekt.com.pl, mgprojekt@mgprojekt.com.pl

# MG Projekt