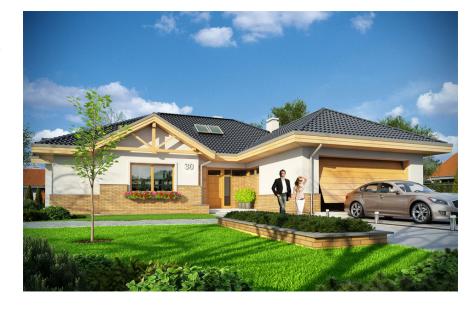

Extensive house plan is a fantastic comfortable villa, combines elements of modern and traditional forms. Detached house designed for a family of four-five people. Storey functional layout, where all the rooms are available from one level, dismembered body of covered with a mild roofs, living area with high ceilings reaching the roof, the proximity of the interior with the surrounding garden - all this means that the house will be a great place to live. Each elevation is interesting and original. Front of the house with a bay window ended by roofs and mini entrance yard, with its elegant doors with light. Garden elevation with a lovely covered terrace and glazing living room. Even the facades side - with additional bays are interesting. In this facades used traditional elements with modern touches. House Extensive has a solid appearance, and at the same time is very fresh and modern. Building will fit perfectly in almost every area - the best would look on a larger plot of land, surrounded by thinner building. Extensive house includes - on the ground floor: living area - living room, dining room, kitchen and hall, part of the night - with four rooms and part of the utility - with a garage and boiler room. In addition, you can freely use the space of attic - as a closed warehouse, or as open to the living room mezzanine (for example, a sports room or hobby). Phenomenal daily space, with emptiness of the living room and kitchen can be found on our visualization. Building through an extensive plan and large roof will not be the cheapest realization, but it certainly is worth the madness. Especially if you've lived previously in the house and spent half of your life running up the stairs and making full use of the upper floor. The used energy-saving materials, insulation and installation make house will not be expensive to maintain. There is also available mirror version of this house plan.