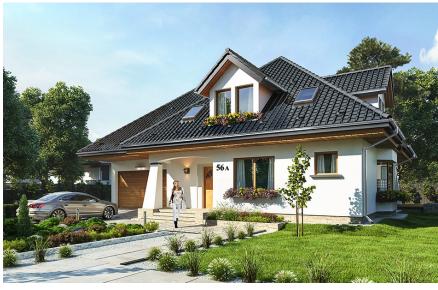

House plan Agnes 3B is a variant version of the house plan Agnes. The storey house plan with an attic, for 4-8 person family. The building consists of main body covered by a hipped roof decorated by three dormers and built another garage with boiler room. Architecture of the house is a combination of modern materials, details and colors, from the traditional form of the house with an attic. Agnieszka 3B is a representative and a magnificent house. The entrance was decorated with corner arcade with a gentle curve. From the garden we have a beautiful arcade partly roofed terrace and large glazed bay window of dining room and attic dormers. The interior of the house: on the ground floor we enter through atrium with a comfortable changing room, straight to the daily combined lobby, living room and dining room. It's very pretty and large open surface. From the front was placed kitchen with the island and pantry. From the hall are visible representative stairs and extra room (office or bedroom) with its own bathroom. From the locker room we can go into large garage and boiler room. On the attic are three bedrooms and two bathrooms. Children's bedrooms with wardrobes and parents' bedroom with its own bathroom, dressing room and a balcony overlooking the garden. Above the garage we have two additional rooms and laundry facilities. Rooms for two hundred meter house is impressive - will fit in it, even a very large family. Agnes 3B house plan is compact and simple. The house is very well insulated, it contains energy-efficient solutions. You can easily customize it to the NF40 standard. The construction costs of Agnes B 3, taking into account the size of the house are low. The house will be a good option for people planning to build a large house with a spacious interior for the price.

## Agnes 3 B