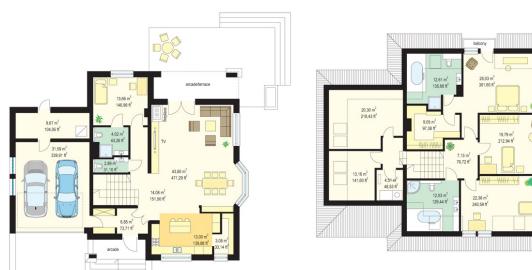

### Rzuty:

Elewacje:

MG Projekt Pracownia Architektoniczna s.c. ul. Uczniowska 14 03-112 Warszawa tel.: 22 676 66 83, 22 676 66 88, fax: 22 676 66 82, mob.: 600 392 884, tylko przedstawiciele 606 200 136, www.mgprojekt.com.pl, mgprojekt@mgprojekt.com.pl

House plan Agnes 3B is a variant version of the house plan Agnes. The storey house plan with an attic, for 4-8 person family. The building consists of main body covered by a hipped roof decorated by three dormers and built another garage with boiler room. Architecture of the house is a combination of modern materials, details and colors, from the traditional form of the house with an attic. Agnieszka 3B is a representative and a magnificent house. The entrance was decorated with corner arcade with a gentle curve. From the garden we have a beautiful arcade partly roofed terrace and large glazed bay window of dining room and attic dormers. The interior of the house: on the ground floor we enter through atrium with a comfortable changing room, straight to the daily combined lobby, living room and dining room. It's very pretty and large open surface. From the front was placed kitchen with the island and pantry. From the hall are visible representative stairs and extra room (office or bedroom) with its own bathroom. From the locker room we can go into large garage and boiler room. On the attic are three bedrooms and two bathrooms. Children's bedrooms with wardrobes and parents' bedroom with its own bathroom, dressing room and a balcony overlooking the garden. Above the garage we have two additional rooms and laundry facilities. Rooms for two hundred meter house is impressive - will fit in it, even a very large family. Agnes 3B house plan is compact and simple. The house is very well insulated, it contains energy-efficient solutions. You can easily customize it to the NF40 standard. The construction costs of Agnes B 3, taking into account the size of the house are low. The house will be a good option for people planning to build a large house with a spacious interior for the price.