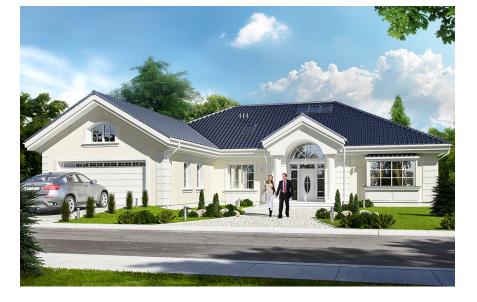

Villa park 2 house plan is the next version of the popular house plan Villa park. This time the house has a slightly narrower block. It is a comfortable ground floor villa, architecturally, referring to American residence. The details used in combine modern materials with a classical form. This house has never gets old and gets bored - will always be fashionable. The building was designed as a ground-floor building, which is the most convenient for life. All rooms are on one level. All the rooms - both living and bedrooms have direct contact with the surrounding garden. Front of the building highlights the representative entrance portico, with large glass doors leading to a comfortable atrium. Protruding before front elevation garage allows for slight withdrawal of the front wall. It creates the same proper distance from the road. In the garden elevation is designed large covered terrace - place for family for gatherings and relaxation. The house is covered with a proportional roof. The interior of the house was divided into day and night part. Living room with emptiness connects to the dining room, hall, kitchen and create nearly hundred-meter interior. This space is pure luxury. In the part there are three bedrooms (including master bedroom with dressing room), two bathrooms, and useful laundry. From the entrance hall, we pass through the cloakroom of utility room and a large garage with utility space and boiler room. Above the ground floor we have a large attic, which can be left as a home magazine, or adapt on a usable attic. If the investor has the hunger of space and plans to build a house, where finally will feel freely it is a project for him. The building has good insulation and modern energy-saving materials. House will not be very expensive to maintain. We have a mirror version of this house plan and other versions: basic (Villa Park), and the largest one (Villa Park 3).

# Villa Park 2