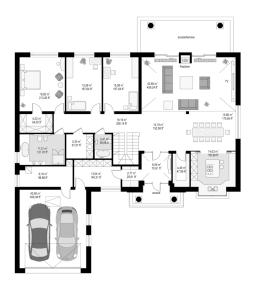

early hundred-meter interior. This space is pure luxury. In the part there are three bedrooms (including master bedroom with dressing room), two bathrooms, and useful laundry. From the entrance hall, we pass through the cloakroom of utility room and a large garage with utility space and boiler room. Above the ground floor we have a large attic, which can be left as a home magazine, or adapt on a usable attic. If the investor has the hunger of space and plans to build a house, where finally will feel freely it is a project for him. The building has good insulation and modern energy-saving materials. House will not be very expensive to maintain. We have a mirror version of this house plan and other versions: basic (Villa Park), and the largest one (Villa Park 3).

# Villa Park 2

## Rzuty:





### Elewacje:



MG Projekt Pracownia Architektoniczna s.c. ul. Uczniowska 14 03-112 Warszawa tel.: 22 676 66 83, 22 676 66 88, fax: 22 676 66 82, mob.: 600 392 884, tylko przedstawiciele 606 200 136, www.mgprojekt.com.pl, mgprojekt@mgprojekt.com.pl

# MG Projekt