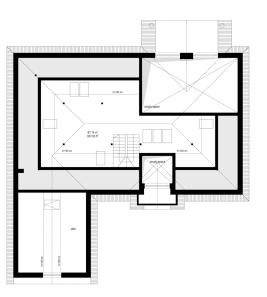

rly hundred-meter interior. This space is pure luxury. In the part there are three bedrooms (including master bedroom with dressing room), two bathrooms, and useful laundry. From the entrance hall, we pass through the cloakroom of utility room and a large garage with utility space and boiler room. Above the ground floor we have a large attic, which can be left as a home magazine, or adapt on a usable attic. If the investor has the hunger of space and plans to build a house, where finally will feel freely it is a project for him. The building has good insulation and modern energy-saving materials. House will not be very expensive to maintain. We have a mirror version of this house plan and other versions: basic (Villa Park), and the largest one (Villa Park 3).

# Villa Park 2

## Rzuty:





### Elewacje:



MG Projekt Pracownia Architektoniczna s.c. ul. Uczniowska 14 03-112 Warszawa tel.: 22 676 66 83, 22 676 66 88, fax: 22 676 66 82, mob.: 600 392 884, tylko przedstawiciele 606 200 136, www.mgprojekt.com.pl, mgprojekt@mgprojekt.com.pl

# MG Projekt