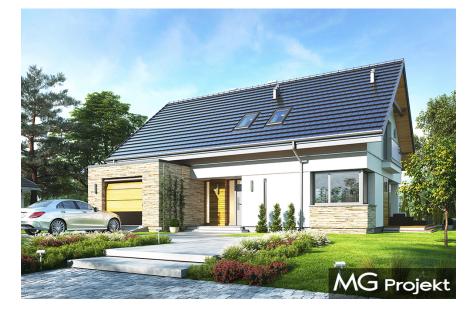

Tango house plan is one of the projects from the collection of "dancing" houses, which is derived from the popular project Party (Party, Party 2, Fokstrot, Rumba, Biba, Samba, Salsa). Tango is a single-family house, one-storey with a usable attic, designed for a family of 4-6 people. The rectangular shape of the building is covered with a gabled symmetrical roof. The solid is varied: a garage part protruding from the outline, a glass entrance arcade recess, a cut out corner of the roofed part of the terrace from the garden side, or a cubic dormer on the stairwell platform. The house has beautiful glazing that opens the interior to the garden and adds an attractive, representative look to the front façade. Finishing the façade with stone and wooden inserts adds a touch of modernity and proper proportions. The architecture of the house, though simple, draws attention and draws attention. The interior of house is also interesting. Spatial opening - the void above the living room and above the stairs visually enlarges the daily part and makes the interior of the house more attractive. We enter the house with a wide representative door with a window for a comfortable entrance hall with a cloakroom, and then wide double glass doors to the lobby and the living room. We decided to design the entrance to the toilet from the vestibule - a very practical solution isolating the room from the living room and guests. From the locker room we go to a comfortable garage and boiler room. The living room is a living room, with a central fireplace, beautiful stairs connected with emptiness above the living room, dining room and kitchen with a pantry. From the lobby by the stairs, we get to an additional room and a storage compartment under the stairs. In the attic there are three bedrooms: a separate parents' suite, with its own bathroom and dressing room, and children's bedrooms with built-in wardrobes and a separate bathroom. The bedrooms are separated by a mezzanine, with a view down to the living room and stairs. The house is a combination of a simple traditional form with interesting architectural solutions, adding the exterior and interior of attractiveness. The simple construction and compact body make the house inexpensive to build and in later use. Tango is an excellent offer for investors who want to stand out from many identical houses.