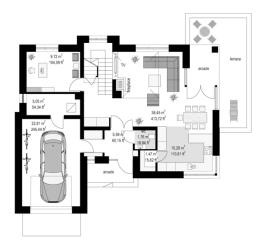

with emptiness above the living room, dining room and kitchen with a pantry. From the lobby by the stairs, we get to an additional room and a storage compartment under the stairs. In the attic there are three bedrooms: a separate parents' suite, with its own bathroom and dressing room, and children's bedrooms with built-in wardrobes and a separate bathroom. The bedrooms are separated by a mezzanine, with a view down to the living room and stairs. The house is a combination of a simple traditional form with interesting architectural solutions, adding the exterior and interior of attractiveness. The simple construction and compact body make the house inexpensive to build and in later use. Tango is an excellent offer for investors who want to stand out from many identical houses.

## Rzuty:





Elewacje: