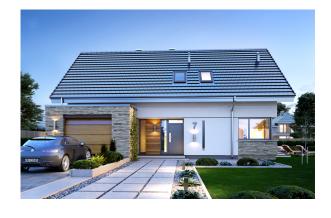

Tango house plan is one of the projects from the collection of "dancing" houses, which is derived from the popular project Party (Party, Party 2, Fokstrot, Rumba, Biba, Samba, Salsa). Tango is a single-family house, one-storey with a usable attic, designed for a family of 4-6 people. The rectangular shape of the building is covered with a gabled symmetrical roof. The solid is varied: a garage part protruding from the outline, a glass entrance arcade recess, a cut out corner of the roofed part of the terrace from the garden side, or a cubic dormer on the stairwell platform. The house has beautiful glazing that opens the interior to the garden and adds an attractive, representative look to the front façade. Finishing the façade with stone and wooden inserts adds a touch of modernity and proper proportions. The architecture of the house, though simple, draws attention and draws attention. The interior of house is also interesting. Spatial opening - the void above the living room and above the stairs visually enlarges the daily part and makes the interior of the house more attractive. We enter the house with a wide representative door with a window for a comfortable entrance hall with a cloakroom, and then wide double glass doors to the lobby and the living room. We decided to design the entrance to the toilet from the vestibule - a very practical solution isolating the room from the living room and guests. From the locker room we go to a comfortable garage and boiler room. The living room is a living room, with a central fireplace, beautiful stairs connected with emptiness above the living room, dining room and kitchen with a pantry. From the lobby by the stairs, we get to an additional room and a storage compartment under the stairs. In the attic there are three bedrooms: a separate parents' suite, with its own bathroom and dressing room, and children's bedrooms with built-in wardrobes and a separate bathroom. The bedrooms are separated by a mezzanine, with a view down to the living room and stairs. The house is a combination of a simple traditional form with interesting architectural solutions, adding the exterior and interior of attractiveness. The simple construction and compact body make the house inexpensive to build and in later use. Tango is an excellent offer for investors who want to stand out from many identical houses.