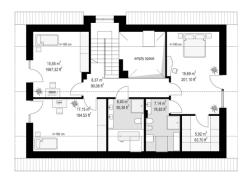

th emptiness above the living room, dining room and kitchen with a pantry. From the lobby by the stairs, we get to an additional room and a storage compartment under the stairs. In the attic there are three bedrooms: a separate parents' suite, with its own bathroom and dressing room, and children's bedrooms with built-in wardrobes and a separate bathroom. The bedrooms are separated by a mezzanine, with a view down to the living room and stairs. The house is a combination of a simple traditional form with interesting architectural solutions, adding the exterior and interior of attractiveness. The simple construction and compact body make the house inexpensive to build and in later use. Tango is an excellent offer for investors who want to stand out from many identical houses.

## Rzuty:





Elewacje: