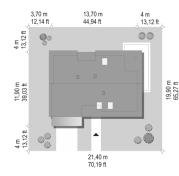

$\overline{130.17}$  m<sup>2</sup> Tango

Dane techniczne:

589 m<sup>3</sup> Kubatura: 126.39 m<sup>2</sup> Powierzchnia zabudowy: Powierzchnia całkowita: 199.47 m<sup>2</sup> 135.22 m<sup>2</sup> Powierzchnia netto: Powierzchnia użytkowa: 130.17 m<sup>2</sup> Wymiary domu: 13.7 x 11.9 m Minimalne wymiary działki: 21.4 x 19.9 m Wysokość do kalenicy: 8,15 m / 26,73 ft Powierzchnia dachu: 194.45 m<sup>2</sup> Kąt nachylenia dachu: 40 degrees

## Rzuty:

Elewacje: