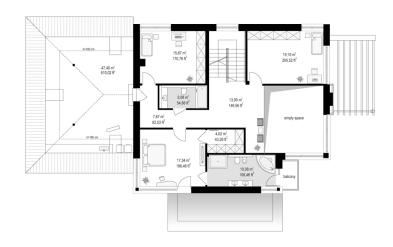

### Rzuty:

House with a view 2 C is a project of single-family house with modern architecture, from the collection of popular series "Houses with a view". The building was composed of two main blocks - a two-storey core, covered with an L-shaped roof, and a one-story garage block covered by a three-sided roof. Due to the fairly large roof pitch, there is a large attic above the floor, which can be successfully adapted to the usable attic with additional rooms. The body of the building is decorated with a nice detail. Corner windows, large glazing, stone and wooden wall cladding - all these elements give the facade chic and elegant look. The building has a representative appearance - evokes the impression of comfort and luxury. The interior has been designed with a division into the living and utility space on the ground floor, and bedrooms upstairs. We enter the house with a well-lit vestibule with a cloakroom, immediately to a nice lobby, and then to the living room with emptiness and beautiful representative stairs, and a large kitchen with an island, and a dining room. In the utility part on the ground floor, we have a two-car garage with additional storage space and a separate boiler room. Living room and dining room open with large glazed windows on the wide terrace partially covered with a pergola. From the corner window of the kitchen, we can see the entrance and the entrance to the house. On the first floor, there is parents' apartment with dressing room, bathroom and own terrace available from the bedroom, as well as two children's bedrooms with bathroom. Above the garage we have a large additional attic space that can be used in any way. In the attic above the first floor we have a studio of over 60 sq m, which can also be easily freely adapted. The project is an excellent offer for investors who want a large house, but have limited space or a small plot, and is obligated to build a house with a roof with a higher inclination angle. This house plan will perfectly fit into the plot with a garden on the side, and