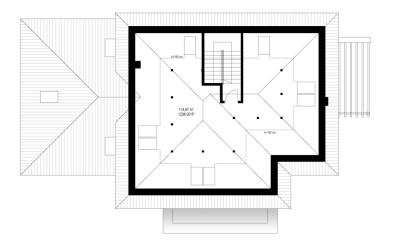

### Rzuty:

House with a view 2 C is a project of single-family house with modern architecture, from the collection of popular series "Houses with a view". The building was composed of two main blocks - a two-storey core, covered with an L-shaped roof, and a one-story garage block covered by a three-sided roof. Due to the fairly large roof pitch, there is a large attic above the floor, which can be successfully adapted to the usable attic with additional rooms. The body of the building is decorated with a nice detail. Corner windows, large glazing, stone and wooden wall cladding - all these elements give the facade chic and elegant look. The building has a representative appearance - evokes the impression of comfort and luxury. The interior has been designed with a division into the living and utility space on the ground floor, and bedrooms upstairs. We enter the house with a well-lit vestibule with a cloakroom, immediately to a nice lobby, and then to the living room with emptiness and beautiful representative stairs, and a large kitchen with an island, and a dining room. In the utility part on the ground floor, we have a two-car garage with additional storage space and a separate boiler room. Living room and dining room open with large glazed windows on the wide terrace partially covered with a pergola. From the corner window of the kitchen, we can see the entrance and the entrance to the house. On the first floor, there is parents' apartment with dressing room, bathroom and own terrace available from the bedroom, as well as two children's bedrooms with bathroom. Above the garage we have a large additional attic space that can be used in any way. In the attic above the first floor we have a studio of over 60 sq m, which can also be easily freely adapted. The project is an excellent offer for investors who want a large house, but have limited space or a small plot, and is obligated to build a house with a roof with a higher inclination angle. This house plan will perfectly fit into the plot with a garden on the side, and