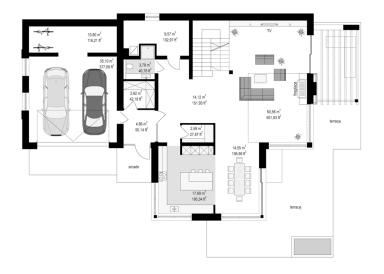

House with a view 2 C is a project of single-family house with modern architecture, from the collection of popular series "Houses with a view". The building was composed of two main blocks - a two-storey core, covered with an L-shaped roof, and a one-story garage block covered by a three-sided roof. Due to the fairly large roof pitch, there is a large attic above the floor, which can be successfully adapted to the usable attic with additional rooms. The body of the building is decorated with a nice detail. Corner windows, large glazing, stone and wooden wall cladding - all these elements give the facade chic and elegant look. The building has a representative appearance - evokes the impression of comfort and luxury. The interior has been designed with a division into the living and utility space on the ground floor, and bedrooms upstairs. We enter the house with a well-lit vestibule with a cloakroom, immediately to a nice lobby, and then to the living room with emptiness and beautiful representative stairs, and a large kitchen with an island, and a dining room. In the utility part on the ground floor, we have a two-car garage with additional storage space and a separate boiler room. Living room and dining room open with large glazed windows on the wide terrace partially covered with a pergola. From the corner window of the kitchen, we can see the entrance and the entrance to the house. On the first floor, there is parents' apartment with dressing room, bathroom and own terrace available from the bedroom, as well as two children's bedrooms with bathroom. Above the garage we have a large additional attic space that can be used in any way. In the attic above the first floor we have a studio of over 60 sq m, which can also be easily freely adapted. The project is an excellent offer for investors who want a large house, but have limited space or a small plot, and is obligated to build a house with a roof with a higher inclination angle. This house plan will perfectly fit into the plot with a garden on the side, and

### Rzuty: