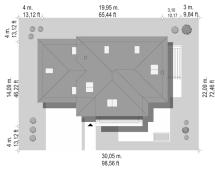

# House with a view 2 C

Dane techniczne:

1545 m<sup>3</sup> Kubatura: 220.47 m<sup>2</sup> Powierzchnia zabudowy:  $399.07 \, m^2$ Powierzchnia całkowita:  $265.61 \ m^2$ Powierzchnia netto: Powierzchnia użytkowa: 245.25 m<sup>2</sup> Wymiary domu: 23.05 x 14.09 m Minimalne wymiary działki: 30.05 x 22.09 m Wysokość do kalenicy: 11,30 m / 37,06 ft Powierzchnia dachu: 340.5 m<sup>2</sup> Kąt nachylenia dachu: 40 degrees

### Rzuty: