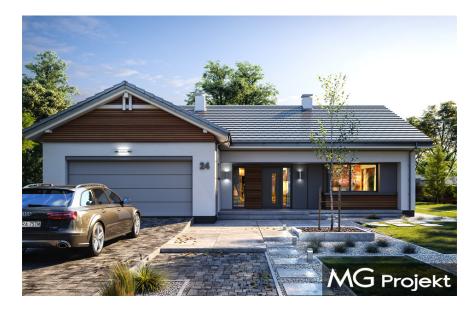

One-storeyed 4 house plan is another proposal from the series of very popular One-storeyed projects from our studio. This time it is a house with a gable roof, simple to build and with a simple shape. A simple block - interesting details, materials, nice glazing that open the interior to the garden create a very attractive single-family house. The whole house is covered with a rectangular gable roof with an inclination of 25 degrees, covering a small attic, which is an additional space in the house - a warehouse. Home interior: all functions are on one level, on the ground floor. From a nice vestibule, we go to the lobby and to the living room, dining room and kitchen. The kitchen with a corner window opens to the front of the house. There is a pantry next to the kitchen. From the living room we have two large windows - from the dining room to the garden, and sliding balcony doors - to the terrace and a beautiful arcade. From the hall we pass the corridor to the night part with bedrooms. There are bedrooms here: parents with a wardrobe, and two children's rooms with built-in wardrobes. All rooms have exit to the terrace. In addition, a bathroom was designed, as well as a toilet with a corner for a washing machine and a dryer. From the entrance hall we have to go through the cloakroom to the double garage and boiler room. We enter the attic by stairs accessible from the lobby. Attic is more than 60 m2 of additional space. It can be a warehouse, or you can use this area as a usable attic over time - just add a few windows and already! One-storeyed 4 house has been designed in a simple, easy to build solid. The house has a compact plan, it will be cheap in heating and cheap in later operation. The materials and solutions used are energy-saving. One-storeyed 3 house is a perfect proposition for investors who want to get the maximum effect from the money they have invested. If you want a nice, but also practical and functional apartment for yourself and your family this house will be perfect for you.

## Elewacje: