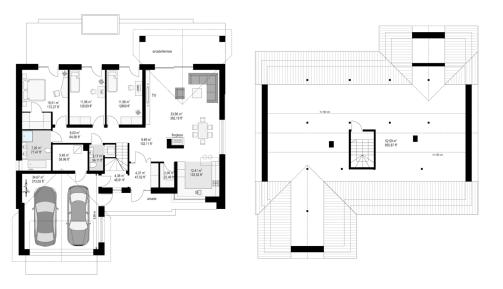

One-storeyed 4 house plan is another proposal from the series of very popular One-storeyed projects from our studio. This time it is a house with a gable roof, simple to build and with a simple shape. A simple block - interesting details, materials, nice glazing that open the interior to the garden create a very attractive single-family house. The whole house is covered with a rectangular gable roof with an inclination of 25 degrees, covering a small attic, which is an additional space in the house - a warehouse. Home interior: all functions are on one level, on the ground floor. From a nice vestibule, we go to the lobby and to the living room, dining room and kitchen. The kitchen with a corner window opens to the front of the house. There is a pantry next to the kitchen. From the living room we have two large windows - from the dining room to the garden, and sliding balcony doors - to the terrace and a beautiful arcade. From the hall we pass the corridor to the night part with bedrooms. There are bedrooms here: parents with a wardrobe, and two children's rooms with built-in wardrobes. All rooms have exit to the terrace. In addition, a bathroom was designed, as well as a toilet with a corner for a washing machine and a dryer. From the entrance hall we have to go through the cloakroom to the double garage and boiler room. We enter the attic by stairs accessible from the lobby. Attic is more than 60 m2 of additional space. It can be a warehouse, or you can use this area as a usable attic over time - just add a few windows and already! One-storeyed 4 house has been designed in a simple, easy to build solid. The house has a compact plan, it will be cheap in heating and cheap in later operation. The materials and solutions used are energy-saving. One-storeyed 3 house is a perfect proposition for investors who want to get the maximum effect from the money they have invested. If you want a nice, but also practical and functional apartment for yourself and your family this house will be perfect for you.

## Rzuty: