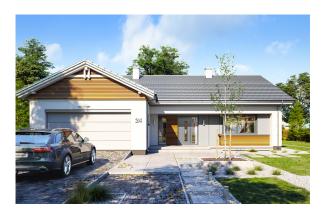

One-storeyed 4 house plan is another proposal from the series of very popular One-storeyed projects from our studio. This time it is a house with a gable roof, simple to build and with a simple shape. A simple block - interesting details, materials, nice glazing that open the interior to the garden create a very attractive single-family house. The whole house is covered with a rectangular gable roof with an inclination of 25 degrees, covering a small attic, which is an additional space in the house - a warehouse. Home interior: all functions are on one level, on the ground floor. From a nice vestibule, we go to the lobby and to the living room, dining room and kitchen. The kitchen with a corner window opens to the front of the house. There is a pantry next to the kitchen. From the living room we have two large windows - from the dining room to the garden, and sliding balcony doors - to the terrace and a beautiful arcade. From the hall we pass the corridor to the night part with bedrooms. There are bedrooms here: parents with a wardrobe, and two children's rooms with built-in wardrobes. All rooms have exit to the terrace. In addition, a bathroom was designed, as well as a toilet with a corner for a washing machine and a dryer. From the entrance hall we have to go through the cloakroom to the double garage and boiler room. We enter the attic by stairs accessible from the lobby. Attic is more than 60 m2 of additional space. It can be a warehouse, or you can use this area as a usable attic over time - just add a few windows and already! One-storeyed 4 house has been designed in a simple, easy to build solid. The house has a compact plan, it will be cheap in heating and cheap in later operation. The materials and solutions used are energy-saving. One-storeyed 3 house is a perfect proposition for investors who want to get the maximum effect from the money they have invested. If you want a nice, but also practical and functional apartment for yourself and your family this house will be perfect for you.

## Elewacje: