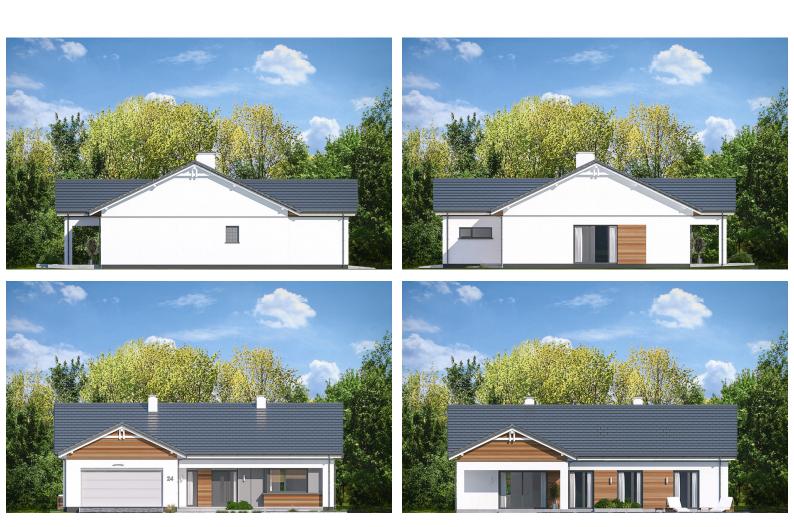

One-storeyed 4 house plan is another proposal from the series of very popular One-storeyed projects from our studio. This time it is a house with a gable roof, simple to build and with a simple shape. A simple block - interesting details, materials, nice glazing that open the interior to the garden create a very attractive single-family house. The whole house is covered with a rectangular gable roof with an inclination of 25 degrees, covering a small attic, which is an additional space in the house - a warehouse. Home interior: all functions are on one level, on the ground floor. From a nice vestibule, we go to the lobby and to the living room, dining room and kitchen. The kitchen with a corner window opens to the front of the house. There is a pantry next to the kitchen. From the living room we have two large windows - from the dining room to the garden, and sliding balcony doors - to the terrace and a beautiful arcade. From the hall we pass the corridor to the night part with bedrooms. There are bedrooms here: parents with a wardrobe, and two children's rooms with built-in wardrobes. All rooms have exit to the terrace. In addition, a bathroom was designed, as well as a toilet with a corner for a washing machine and a dryer. From the entrance hall we have to go through the cloakroom to the double garage and boiler room. We enter the attic by stairs accessible from the lobby. Attic is more than 60 m2 of additional space. It can be a warehouse, or you can use this area as a usable attic over time - just add a few windows and already! One-storeyed 4 house has been designed in a simple, easy to build solid. The house has a compact plan, it will be cheap in heating and cheap in later operation. The materials and solutions used are energy-saving. One-storeyed 3 house is a perfect proposition for investors who want to get the maximum effect from the money they have invested. If you want a nice, but also practical and functional apartment for yourself and your family this house will be perfect for you.

## Elewacje: