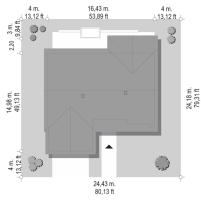

Dane techniczne:

783 m<sup>3</sup> Kubatura: 202.87 m<sup>2</sup> Powierzchnia zabudowy: Powierzchnia całkowita: 202.87 m<sup>2</sup> 128.15 m<sup>2</sup> Powierzchnia netto: Powierzchnia użytkowa: 122.67 m<sup>2</sup> Wymiary domu: 16.43 x 17.18 m Minimalne wymiary działki: 24.43 x 24.18 m Wysokość do kalenicy: 6,53 m / 21,42 ft Powierzchnia dachu: 291.85 m<sup>2</sup> Kąt nachylenia dachu: 25 degrees

## Rzuty: