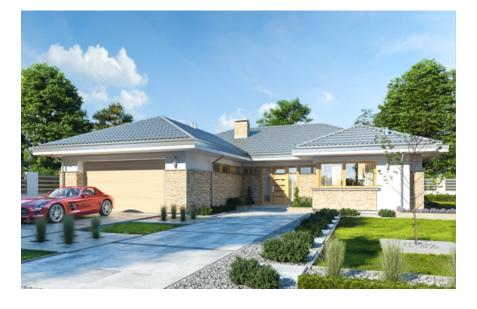

## **CENA PROJEKTU: 1500.00 \$**

Unique 3 house design is another proposal for a single-family house from the series of "Exceptional" houses. The house is a super comfortable, one-story suburban villa, designed for a family of 4-6 people, who appreciates the luxury of living on one floor, without running up the stairs. Great advantage is also an invaluable closeness to the surrounding garden. House was designed in a similar layout to the other Unique houses, with the difference that it is suitable for a narrower plot. The solid of the building was designed on the plan of the letter "T" is a bit narrower, but it goes deeper into the garden of the plot. The shape of the house is covered with a multi-slope gentle roof. The architecture refers to the style of American bungalows. The house has a modern look, nice architectural details. Large glazing opens the interior to the terraces and garden. A representative entrance with wide doors invites us to the come to the house. The interior is divided into a living area, which consists of: a beautiful living room, dining room, large kitchen with island and pantry, and a private part with four bedrooms and two bathrooms, and finally the economic part - garage house, with garage, boiler room and laundry. Parents' bedroom is a separate apartment with its own bathroom and dressing room. Unique 3 is a very spacious and comfortable house. Both the functional interior as well as the unpretentious exterior architecture of the house will make the residents of the house will really live in it "exceptionally" well. The project uses modern materials and energy-saving technologies. The building - contrary to appearances, is not complicated to build, and the cost of its subsequent operation will not be very high.