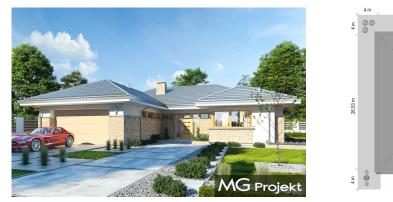

## Unique 3 house plan

| Dane techniczne:           |                       |
|----------------------------|-----------------------|
| Kubatura:                  | 1061 m <sup>3</sup>   |
| Powierzchnia zabudowy:     | 277.14 m <sup>2</sup> |
| Powierzchnia całkowita:    | 277.14 m <sup>2</sup> |
| Powierzchnia netto:        | 214.7 m <sup>2</sup>  |
| Powierzchnia użytkowa:     | 175.58 m <sup>2</sup> |
| Wymiary domu:              | 17 x 34.53 m          |
| Minimalne wymiary działki: | 24.4 x 40.41 m        |
| Wysokość do kalenicy:      | 5,65 m / 18,53 ft     |
| Powierzchnia dachu:        | 390.4 m <sup>2</sup>  |
| Kąt nachylenia dachu:      | 25 degrees            |
|                            |                       |

## **CENA PROJEKTU: 1500.00 \$**

Unique 3 house design is another proposal for a single-family house from the series of "Exceptional" houses. The house is a super comfortable, one-story suburban villa, designed for a family of 4-6 people, who appreciates the luxury of living on one floor, without running up the stairs. Great advantage is also an invaluable closeness to the surrounding garden. House was designed in a similar layout to the other Unique houses, with the difference that it is suitable for a narrower plot. The solid of the building was designed on the plan of the letter "T" is a bit narrower, but it goes deeper into the garden of the plot. The shape of the house is covered with a multi-slope gentle roof. The architecture refers to the style of American bungalows. The house has a modern look, nice architectural details. Large glazing opens the interior to the terraces and garden. A representative entrance with wide doors invites us to the come to the house. The interior is divided into a living area, which consists of: a beautiful living room, dining room, large kitchen with island and pantry, and a private part with four bedrooms and two bathrooms, and finally the economic part - garage house, with garage, boiler room and laundry. Parents' bedroom is a separate apartment with its own bathroom and dressing room. Unique 3 is a very spacious and comfortable house. Both the functional interior as well as the unpretentious exterior architecture of the house will make the residents of the house will really live in it "exceptionally" well. The project uses modern materials and energy-saving technologies. The building - contrary to appearances, is not complicated to build, and the cost of its subsequent operation will not be very high.