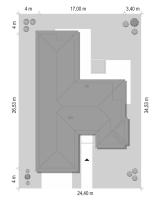

## Unique 3 house plan

| Dane techniczne:           |                       |
|----------------------------|-----------------------|
| Kubatura:                  | 1061 m <sup>3</sup>   |
| Powierzchnia zabudowy:     | 277.14 m <sup>2</sup> |
| Powierzchnia całkowita:    | 277.14 m <sup>2</sup> |
| Powierzchnia netto:        | 214.7 m <sup>2</sup>  |
| Powierzchnia użytkowa:     | 175.58 m <sup>2</sup> |
| Wymiary domu:              | 17 x 34.53 m          |
| Minimalne wymiary działki: | 24.4 x 40.41 m        |
| Wysokość do kalenicy:      | 5,65 m / 18,53 ft     |
| Powierzchnia dachu:        | 390.4 m <sup>2</sup>  |
| Kąt nachylenia dachu:      | 25 degrees            |
|                            |                       |