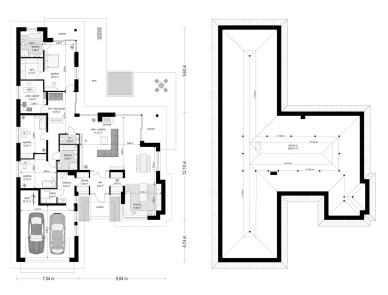

# $175.58 \text{ m}^2$

## Unique 3 house plan

| Dane techniczne:           |                       |
|----------------------------|-----------------------|
| Kubatura:                  | 1061 m <sup>3</sup>   |
| Powierzchnia zabudowy:     | 277.14 m <sup>2</sup> |
| Powierzchnia całkowita:    | 277.14 m <sup>2</sup> |
| Powierzchnia netto:        | 214.7 m <sup>2</sup>  |
| Powierzchnia użytkowa:     | 175.58 m <sup>2</sup> |
| Wymiary domu:              | 17 x 34.53 m          |
| Minimalne wymiary działki: | 24.4 x 40.41 m        |
| Wysokość do kalenicy:      | 5,65 m / 18,53 ft     |
| Powierzchnia dachu:        | 390.4 m <sup>2</sup>  |
| Kąt nachylenia dachu:      | 25 degrees            |
|                            |                       |